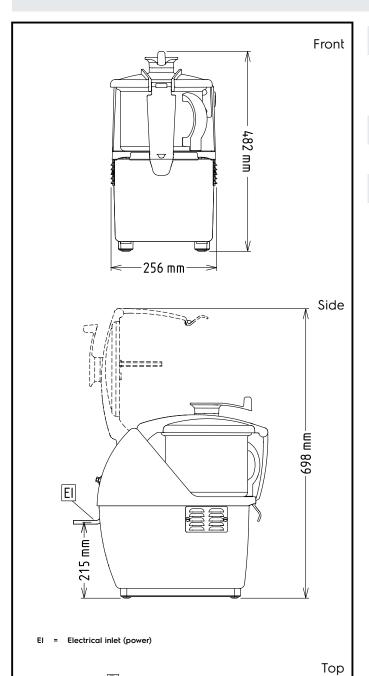

#### Electric Supply voltage: 600501 (K45Y2V) 380-440 V/3 ph/50/60 Hz Electrical power max.: 0.9 kW **Total Watts:** 0.9 kW Capacity: Performance (up to): 2 kg/Cycle Capacity: 4.5 litres Key Information: External dimensions, Width: 256 mm 415 mm External dimensions, Depth: External dimensions, Height: 482 mm Shipping weight: 23 kg